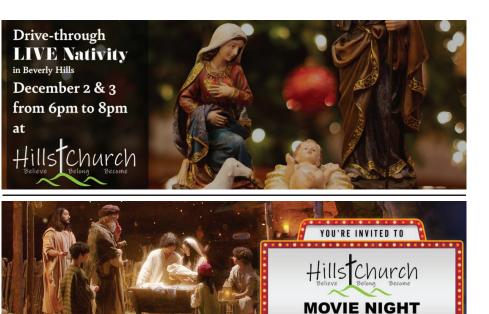

## NO SUNDAY NIGHT BIBLE STUDY TONIGHT All NATIVITY CAST & CREW

Live Nativity is Friday 12/2 & Saturday 12/3 6:00 - 8:00 pm Thursday 9:00 am - Set up crew Friday 5:00 pm - All cast & crew Saturday 5:00 pm - All cast & crew Saturday 8:00 pm - Tear down